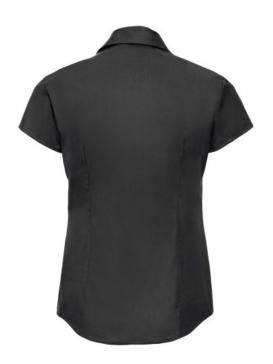

## RUSSELL TENCEL FITTED WOMEN'S SHORT SLEEVE SHIRT

## **Specification**

RUSSELL TENCEL FITTED women's short sleeve shirt. Our state-of-the-art shirt, designed for places where every detail matters. Modernly relaxed sleeve, rounded edges, triangular panel on the sides, dark pink ribbon along the neck. 54% cotton /46% Tencel Lyocell twill, 136 g / m2. Wash at 40 degrees. EASY CARE - fast-drying, easy to iron. black XL