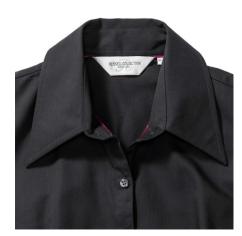

## **Specification**

RUSSELL TENCEL FITTED women's short sleeve shirt. Our state-of-the-art shirt, designed for places where every detail matters. Modernly relaxed sleeve, rounded edges, triangular panel on the sides, dark pink ribbon along the neck. 54% cotton /46% Tencel Lyocell twill, 136 g / m2. Wash at 40 degrees. EASY CARE - fast-drying, easy to iron. black XL