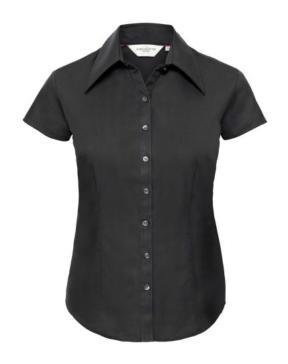

## RUSSELL TENCEL FITTED WOMEN'S SHORT SLEEVE SHIRT

## **Specification**

RUSSELL TENCEL FITTED women's short sleeve shirt. Our state-of-the-art shirt, designed for places where every detail matters. Modernly relaxed sleeve, rounded edges, triangular panel on the sides, dark pink ribbon along the neck. 54% cotton /46% Tencel Lyocell twill, 136 g / m2. Wash at 40 degrees. EASY CARE - fast-drying, easy to iron. black XL